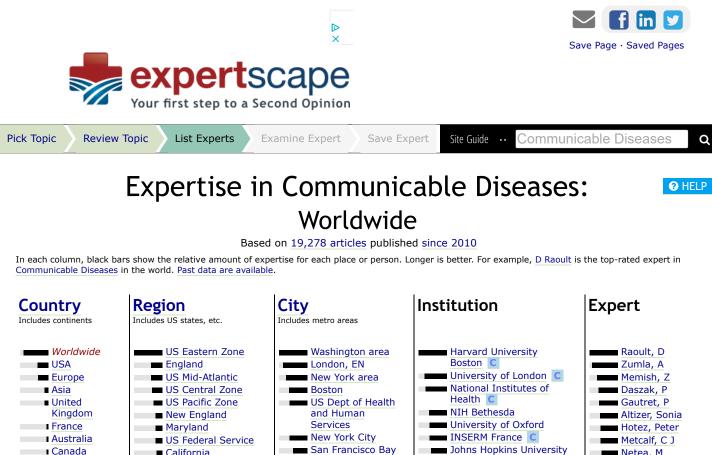

on

London

Medicine

World Health

Organization

Imperial College

Emory University

Stanford University

Veterans Health

System 🕻

Geneva

Hospital

UCLA

Yale University

University of Washington

University of Melbourne

University of Pennsylvania

Universite d'Aix-Marseille

World Health Organization

Massachusetts General

Miscellaneous institutions

University of California

University of Michigan

Washington University

Public Health England

Monash University

University of Texas

University of Toronto

University of Florida

University of Liverpool

University of Cambridge

Baylor College of Medicine

Houston

Duke University

Columbia University

in London, EN

San Francisco

Recherche Scientifique C

London School of Hygiene

Imperial College School of

and Tropical Medicine



area

Paris

Atlanta

Paris area

Baltimore

Bethesda

Melbourne

Oxford, EN

Philadelphia

Research Triangle

Los Angeles area

Geneva

Seattle

Basel

Chicago

Sydney

Marseille

Houston

Brisbane

Beijing

San Francisco

Washington, DC

San Francisco

Peninsula

Stockholm

Liverpool

Berlin

Toronto

Rome, IT

Palo Alto

in India

US Dept of

New Haven

St. Louis

Milan area

Singapore

Tokyo area

Barcelona

Montreal

Madrid

Los Angeles

Cambridge, UK

Miscellaneous cities

Veterans Affairs

Miscellaneous cities

in United Kingdom

- Canada
- Germany

California

New York

Georgia

Texas

Ontario

Florida

Illinois

Scotland

Michigan

I Colorado

I Virginia

Ouebec

Minnesota

Merseyside

New Jersey

Tennessee

Wisconsin

I Shanghai

Region

Alberta

Indiana

Oregon

Iowa

New Mexi