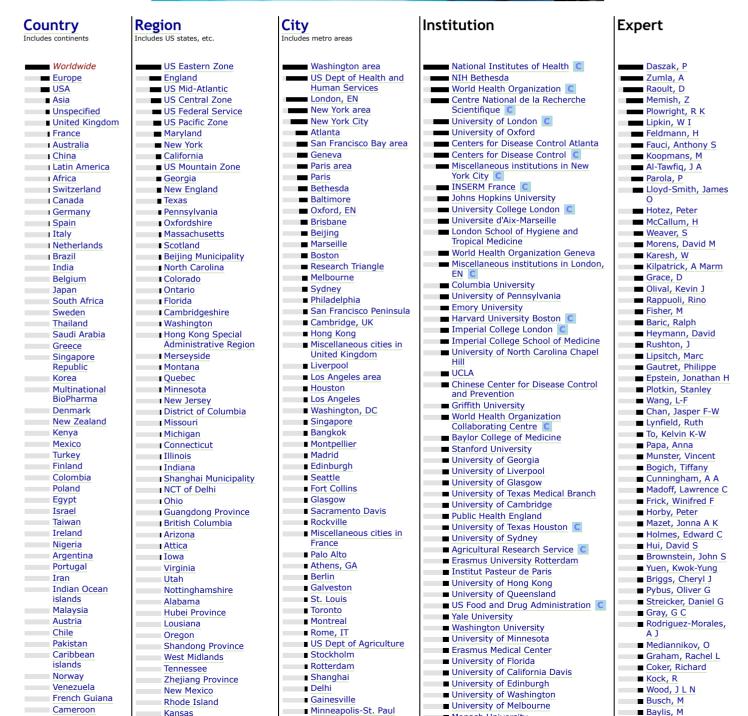

## Expertise in Emerging Communicable Diseases: Worldwide

Based on 4,271 eligible articles published since 2010

In each column, black bars show the relative amount of expertise for each place or person. Longer is better. For example, P Daszak is the top-rated expert in Communicable Diseases, Emerging in the world. Past data are available.

## Emerging Communicable Diseases: Worldwide - Expertscape.com

| 3/01/2021                                                                                                                    | Emerging Communicable Diseases. Worldwide - Expertscape.com                                                  |  |                                                                                                                                      |  |                                                                                                                                                                                                                                                                                                                                                                                                                                                           |  |                                                                                                                                                                                                                                                      |  |
|------------------------------------------------------------------------------------------------------------------------------|--------------------------------------------------------------------------------------------------------------|--|--------------------------------------------------------------------------------------------------------------------------------------|--|-----------------------------------------------------------------------------------------------------------------------------------------------------------------------------------------------------------------------------------------------------------------------------------------------------------------------------------------------------------------------------------------------------------------------------------------------------------|--|------------------------------------------------------------------------------------------------------------------------------------------------------------------------------------------------------------------------------------------------------|--|
| Czech Republic Congo Sri Lanka Tanzania Indonesia Russia Tunisia Croatia Gabon Pacific islands Peru Omitted 75 lower-scoring | <br>Devon Surrey Wisconsin Jiangsu Province Macedonia Alberta West Yorkshire Wales Omitted 74 lower- scoring |  | Silver Spring  New Haven  Basel Rio de Janeiro  Amsterdam Riyadh Sao Paulo Bozeman Bilthoven San Francisco Omitted 816 lower-scoring |  | Food and Drug Administration Rockville Rijksinstituut voor Volksgezondheid en Milieu Montana State University Miscellaneous institutions in Paris Fogarty International Center Princeton University James Cook University Fundacao Oswaldo Cruz Texas Children's Hospital Colorado State University NIH Rocky Mountain Laboratories Institut de Recherche pour le Developpement - Montpellier Harvard School of Public Health Omitted 1,629 lower-scoring |  | <ul> <li>de Wit, Emmie</li> <li>Rohani, Pejman</li> <li>Yu, X J</li> <li>Paules, Catharine</li> <li>Kallen, A</li> <li>Parrish, C R</li> <li>Becker, Daniel J</li> <li>Lau, S K P</li> <li>Leung, G</li> <li>Omitted 11,779 lower-scoring</li> </ul> |  |
|                                                                                                                              |                                                                                                              |  |                                                                                                                                      |  |                                                                                                                                                                                                                                                                                                                                                                                                                                                           |  |                                                                                                                                                                                                                                                      |  |